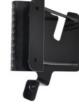

# Self Retracting Lifelines

#### **DESCRIPTION**

Weight 9,2 kg Service life 10 years

Strong polymer housing with

swivel eye

Lanyard Galvanized steel cable Ø

4.5 mm length 20 m

Length 20m

Connectors Steel swivel snaphook with

impact indicator et the end

of the line

Force < 6 kN

reduction

Housing

Capacity User of 140 kg