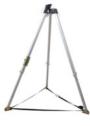

## The +

- \* Easy switch from fall arrest to winch mode.
- \* Can be easily set on 71710 tripod with the bracket 7BRAC10NSI

### **VARIANTS**

MO71710

7BRAC10