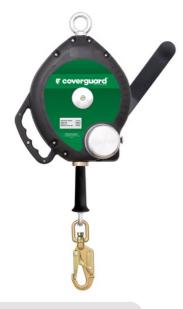

# Self Retracting Lifelines

#### **DESCRIPTION**

Weight 9,2 kg Service life 10 years

Strong polymer housing with

swivel eye

Lanyard Galvanized steel cable Ø

4.5 mm length 20 m

Length 20m

Connectors Steel swivel snaphook with

impact indicator et the end

of the line

Force < 6 kN

reduction

Housing

Capacity User of 140 kg

### Cable SRL