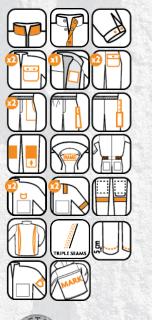

## **DESIGN & TECHNICITY**

|                                | 1. Neck                                                                                              |
|--------------------------------|------------------------------------------------------------------------------------------------------|
|                                | Mandarin collar fastened with press button                                                           |
|                                | 2. Fasteners                                                                                         |
|                                | Zipper fasteners & flap fastened with press buttons                                                  |
| $\square$                      | 3. Sleeves                                                                                           |
|                                | <ul> <li>Long sleeves with cuffs which can be adjusted with<br/>press buttons</li> </ul>             |
| and and a                      | 4. Pockets                                                                                           |
|                                | • 2 breast pockets with flaps fastened with press buttons                                            |
|                                | 1 inner pocket                                                                                       |
|                                | <ul> <li>2 back pockets with flaps fastened with press buttons</li> <li>2 Italian pockets</li> </ul> |
|                                | <ul> <li>1 cargo pocket with flaps fastened with press buttons</li> </ul>                            |
|                                | <ul> <li>1 tool pocket with an opening of 7 cm</li> </ul>                                            |
|                                | 5. Knee pockets                                                                                      |
|                                | <ul> <li>2 knee pockets with adjustable height and bottom</li> </ul>                                 |
|                                | opening                                                                                              |
| $\square$                      | 6. Tagging collar                                                                                    |
|                                | 1 tagging collar at the neck                                                                         |
| A B                            | 7. Waist                                                                                             |
|                                | Elastic waist                                                                                        |
|                                | 8. Chest loop                                                                                        |
|                                | 2 chest loops above the breast pockets                                                               |
|                                | 9. Retro-reflective bands                                                                            |
|                                | Fire retardant retro-reflective bands                                                                |
|                                | 10. Back                                                                                             |
| H H                            | Comfort gussets in the back                                                                          |
| $\square$                      | 11. Seams                                                                                            |
| TRIPLE SEAMS                   | Triple stitch seams with reinforcements points                                                       |
| $\square$                      | 12. Leg length                                                                                       |
|                                | Removable 5 CM hem                                                                                   |
|                                | 13. Icons                                                                                            |
|                                | Icons for the standards on the left sleeve                                                           |
|                                | 14. Markable *                                                                                       |
| (many)                         | Markable on chest pocket or back                                                                     |
| March Contraction of the State |                                                                                                      |