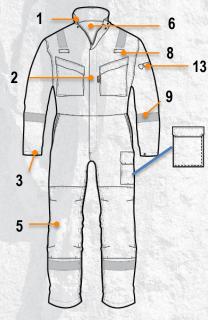

## **DESIGN & TECHNICITY**

|                                | 1. Neck                                                                                              |
|--------------------------------|------------------------------------------------------------------------------------------------------|
|                                | Mandarin collar fastened with press button                                                           |
|                                | 2. Fasteners                                                                                         |
|                                | Zipper fasteners & flap fastened with press buttons                                                  |
| $\square$                      | 3. Sleeves                                                                                           |
|                                | <ul> <li>Long sleeves with cuffs which can be adjusted with<br/>press buttons</li> </ul>             |
| and and a                      | 4. Pockets                                                                                           |
|                                | • 2 breast pockets with flaps fastened with press buttons                                            |
|                                | 1 inner pocket                                                                                       |
|                                | <ul> <li>2 back pockets with flaps fastened with press buttons</li> <li>2 Italian pockets</li> </ul> |
|                                | <ul> <li>1 cargo pocket with flaps fastened with press buttons</li> </ul>                            |
|                                | <ul> <li>1 tool pocket with an opening of 7 cm</li> </ul>                                            |
|                                | 5. Knee pockets                                                                                      |
|                                | <ul> <li>2 knee pockets with adjustable height and bottom</li> </ul>                                 |
|                                | opening                                                                                              |
| $\square$                      | 6. Tagging collar                                                                                    |
|                                | 1 tagging collar at the neck                                                                         |
| A B                            | 7. Waist                                                                                             |
|                                | Elastic waist                                                                                        |
|                                | 8. Chest loop                                                                                        |
|                                | 2 chest loops above the breast pockets                                                               |
|                                | 9. Retro-reflective bands                                                                            |
|                                | Fire retardant retro-reflective bands                                                                |
|                                | 10. Back                                                                                             |
| H H                            | Comfort gussets in the back                                                                          |
| $\square$                      | 11. Seams                                                                                            |
| TRIPLE SEAMS                   | Triple stitch seams with reinforcements points                                                       |
| $\square$                      | 12. Leg length                                                                                       |
|                                | Removable 5 CM hem                                                                                   |
|                                | 13. Icons                                                                                            |
|                                | Icons for the standards on the left sleeve                                                           |
|                                | 14. Markable *                                                                                       |
| (many)                         | Markable on chest pocket or back                                                                     |
| March Contraction of the State |                                                                                                      |