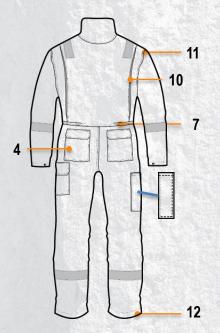

## **DESIGN & TECHNICITY**

|                                | 1. Neck                                                                                              |
|--------------------------------|------------------------------------------------------------------------------------------------------|
|                                | Mandarin collar fastened with press button                                                           |
|                                | 2. Fasteners                                                                                         |
|                                | Zipper fasteners & flap fastened with press buttons                                                  |
| $\square$                      | 3. Sleeves                                                                                           |
|                                | <ul> <li>Long sleeves with cuffs which can be adjusted with<br/>press buttons</li> </ul>             |
| and and a                      | 4. Pockets                                                                                           |
|                                | • 2 breast pockets with flaps fastened with press buttons                                            |
|                                | 1 inner pocket                                                                                       |
|                                | <ul> <li>2 back pockets with flaps fastened with press buttons</li> <li>2 Italian pockets</li> </ul> |
|                                | <ul> <li>1 cargo pocket with flaps fastened with press buttons</li> </ul>                            |
|                                | <ul> <li>1 tool pocket with an opening of 7 cm</li> </ul>                                            |
|                                | 5. Knee pockets                                                                                      |
|                                | <ul> <li>2 knee pockets with adjustable height and bottom</li> </ul>                                 |
|                                | opening                                                                                              |
| $\square$                      | 6. Tagging collar                                                                                    |
|                                | 1 tagging collar at the neck                                                                         |
| A B                            | 7. Waist                                                                                             |
|                                | Elastic waist                                                                                        |
|                                | 8. Chest loop                                                                                        |
|                                | 2 chest loops above the breast pockets                                                               |
|                                | 9. Retro-reflective bands                                                                            |
|                                | Fire retardant retro-reflective bands                                                                |
|                                | 10. Back                                                                                             |
| H H                            | Comfort gussets in the back                                                                          |
| $\square$                      | 11. Seams                                                                                            |
| TRIPLE SEAMS                   | Triple stitch seams with reinforcements points                                                       |
| $\square$                      | 12. Leg length                                                                                       |
|                                | Removable 5 CM hem                                                                                   |
|                                | 13. Icons                                                                                            |
|                                | Icons for the standards on the left sleeve                                                           |
|                                | 14. Markable *                                                                                       |
| (many)                         | Markable on chest pocket or back                                                                     |
| March Contraction of the State |                                                                                                      |