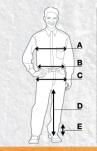

|   | 500 |    |     |     |     |     |     |     | - 29. |     |     | 26  | 27  | 21   | 1.4 |       |  |
|---|-----|----|-----|-----|-----|-----|-----|-----|-------|-----|-----|-----|-----|------|-----|-------|--|
|   | xs  |    | s   |     | 1   | м   |     | L   |       | ХL  |     | XXL |     | XXXL |     | XXXXL |  |
|   | 0   |    | ) I |     | 2   |     | 3   |     | 4     |     | 5   |     | 6   |      | 7   |       |  |
|   | 36  | 38 | 40  | 42  | 44  | 46  | 48  | 50  | 52    | 54  | 56  | 58  | 60  | 62   | 64  | 66    |  |
| A | 81  | 88 | 89  | 96  | 97  | 104 | 105 | 112 | 113   | 120 | 121 | 128 | 129 | 136  | 137 | 144   |  |
| в | 69  | 76 | 77  | 84  | 85  | 92  | 93  | 100 | 101   | 108 | 109 | 116 | 117 | 124  | 125 | 132   |  |
| с | 85  | 92 | 93  | 100 | 101 | 108 | 109 | 116 | 117   | 124 | 125 | 132 | 133 | 140  | 141 | 147   |  |
| D | 78  |    | 8   | 0   | 80  |     | 82  |     | 82    |     | 84  |     | 84  |      | 86  |       |  |
| E | 5   |    | :   | 5   |     | 5   | 5   |     | 5     |     | 5   |     | 5   |      | 5   |       |  |