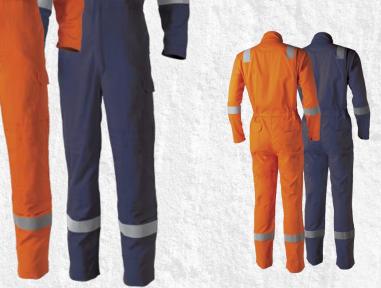

# PRODUCT DESCRIPTION

ASO COVERALL

Material: 98% Cotton, 2% Antistatic

Date: 03/02/2015

coverguard

FIRE RETARDANT

| SIZE                   | 40 / 42<br><b>S</b> | 44 / 46<br><b>M</b> | 48 / 50<br>L | 52 / 54<br><b>XL</b> | 56 / 58<br>XXL | 60 / 62<br>XXXL |
|------------------------|---------------------|---------------------|--------------|----------------------|----------------|-----------------|
| ASO COVERALL<br>ORANGE | 8MASCOS             | 8MASCOM             | 8MASCOL      | 8MASCOXL             | 8MASCOXXL      | 8MASCOXXXL      |
| ASO COVERALL<br>NAVY   | 8MASCNS             | 8MASCNM             | 8MASCNL      | 8MASCNXL             | 8MASCNXXL      | 8MASCNXXXL      |