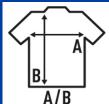

## SIZE/Size

EU Width

S 48 cm

69 cm

М 50 cm

70 cm

L 53 cm

73 cm

XL 56 cm

75 cm

**XXL** 58 cm

77 cm

3XL

61 cm

79 cm