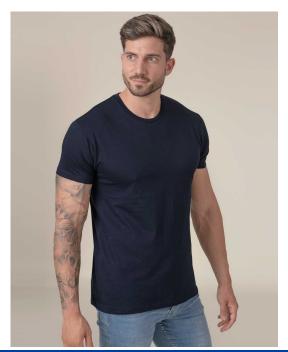

## **REGULAR FIT T-SHIRT**

Adult short-sleeved t-shirt with 100% pre-shrunk cotton 155 grames approx. Ideal for large events. Available in white and from size S to 3XL. Removable label to personalize with your brand. T-shirt for screen printing or to personalize with textile transfer.

## Details:

- Tubular fabric
- Double stitch on sleeves and bottom.
- Shoulder-to-shoulder tape
- · No need top stitch on collar
- Rib neck without lycra
- 155 g/m² approx.
- 100% preshrunk Cotton\*
- Removable label
- \*GM 85% Cotton / 15% Viscose

100% preshrunk Cotton. Weight: 155 g/m² approx.