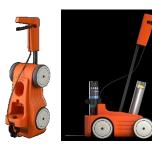

## SOPPEC DRIVER™ Line marking trolley – Part N° 441600PURE

## Because a line marking trolley should first trace straight...

The brand new **SOPPEC DRIVER™ trolley** is the best line marking trolley on the market: through its stability, its simplicity and its unique design, it secures straight lines on smooth or textured grounds, indoor and outdoor.

## **PRODUCT BENEFITS**

- The low profile design and the central position of the drawbar provide a **strong stability**, and minimize the user interferences during the application. It can be used either on smooth (concrete) or uneven surfaces (asphalt).
- The wheels with wide tread (32 mm) and long wheelbase secure straight running.
- The spray zone is sheltered and optimized so that **the sprayed paint is not disrupted**. A wind-shield (Optional) further increases protection in case of challenging weather conditions.
- The ad-hoc design provides the user with a clear seight of the marking target and of the line marking area.
- The compact shape allows markings up to 60 mm of a frontal obstacle and 79 mm of a side obstacle.
- The marking width is adjustable continuously from 5 to 12 cm.
- The trolley **set-up** is **done with no tools**: you just need to position the drawbar and the aerosol holder, and to tighten the 2 fixing nuts by hands.
- The SOPPEC DRIVER™ trolley can be convertible into a Tape Applicator (Conversion kit available in September 2021).
- The aerosol can positionning is very intuitive thanks to the exclusive SOPPEC PureSPRAY™ nozzle holder.
- One spare aerosol can shall be stored in its slot to allow 180 m auntonomy on smooth surface for 75 mm wide line.

## PRODUCT CHARACTERISTICS

- Polyethylene body. Powder coated steel-based aerosol holder and drawbar.
  Durable for industrial or external usage.
- 4 Ø150 mm wheels with ball bearings and polyurethan treads.
- Stainless steel Ø 3 mm wire pivoting marking target.
- Weight: 4,8 kg. Box size: 800 x 300 x 300 mm.
- 3 years warranty. Manufactured in France.