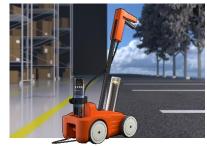

## Because a line marking trolley should first trace straight...

The brand new **SOPPEC DRIVER™ trolley** is the best line marking trolley on the market: through its stability, its simplicity and its unique design, it secures straight lines on smooth or textured grounds, indoor and outdoor.

## **PRODUCT BENEFITS**

- The low profile design and the central position of the drawbar provide a **strong stability**, and minimize the user interferences during the application. It can be used either on smooth (concrete) or uneven surfaces (asphalt).
- The wheels with wide tread (32 mm) and long wheelbase secure straight running.
- The spray zone is sheltered and optimized so that **the sprayed paint is not disrupted**. A wind-shield (Optional) further increases protection in case of challenging weather conditions.
- The ad-hoc design provides the user with a clear seight of the marking target and of the line marking area.
- The compact shape allows markings up to 60 mm of a frontal obstacle and 79 mm of a side obstacle.
- The marking width is adjustable continuously from 5 to 12 cm.
- The trolley **set-up** is **done with no tools**: you just need to position the drawbar and the aerosol holder, and to tighten the 2 fixing nuts by hands.
- The SOPPEC DRIVER™ trolley can be convertible into a Tape Applicator (Conversion kit available in September 2021).
- The aerosol can positionning is very intuitive thanks to the exclusive SOPPEC PureSPRAY™ nozzle holder.
- One spare aerosol can shall be stored in its slot to allow 180 m auntonomy on smooth surface for 75 mm wide line.