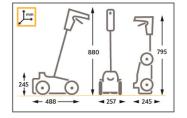

## PRODUCT CHARACTERISTICS

- Polyethylene body. Powder coated steel-based aerosol holder and drawbar.
  Durable for industrial or external usage.
- 4 Ø150 mm wheels with ball bearings and polyurethan treads.
- Stainless steel Ø 3 mm wire pivoting marking target.
- Weight: 4,8 kg. Box size: 800 x 300 x 300 mm.
- 3 years warranty. Manufactured in France.