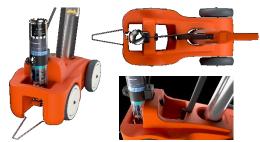

## **PRODUCT BENEFITS**

- The low profile design and the central position of the drawbar provide a **strong stability**, and minimize the user interferences during the application. It can be used either on smooth (concrete) or uneven surfaces (asphalt).
- The wheels with wide tread (32 mm) and long wheelbase secure straight running.
- The spray zone is sheltered and optimized so that **the sprayed paint is not disrupted**. A wind-shield (Optional) further increases protection in case of challenging weather conditions.
- The ad-hoc design provides the user with a clear seight of the marking target and of the line marking area.
- The compact shape allows markings up to 60 mm of a frontal obstacle and 79 mm of a side obstacle.
- The marking width is adjustable continuously from 5 to 12 cm.
- The trolley **set-up** is **done with no tools**: you just need to position the drawbar and the aerosol holder, and to tighten the 2 fixing nuts by hands.
- The SOPPEC DRIVER™ trolley can be convertible into a Tape Applicator (Conversion kit available in September 2021).
- The aerosol can positionning is very intuitive thanks to the exclusive SOPPEC PureSPRAY™ nozzle holder.
- One spare aerosol can shall be stored in its slot to allow 180 m auntonomy on smooth surface for 75 mm wide line.