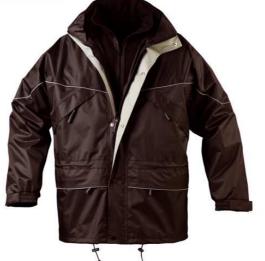

## PARKA ISA 3IN1

Ref: 5ISAB

Range Seasons

## **GENERAL DESCRIPTION AND MATERIALS**

- Outshell: 100 % polyester pongee,
   PVC coated, water resistant, sealed seams
- Lining: 100 % polyester mesh, bottom and sleeves 100% nylon
- Inner jacket: **removable, black 100% polyester fleece** with 2 bottom pockets
- Closing by two-ways zipper up to the top of the collar, double flap with snap fasteners
- Concealed polyamide lined hood with tightening rubber band and block cord, collar scarf closing by 1 scratch

- Lined sleeves, elasticated wrist adjustable by scratch
- Elasticated bottom adjustable with central block cords
- Waist elasticated tightening with outside block cords on sides
- 2 pockets at the bottom, horizontal with zipper and flap
- 2 pockets on the top, oblique with zipper and flap
- 1 inside pocket, vertical with zipper
- 1 inside pocket with zipper which can be used without the lining
- Reflective pipings

## **SPECIFICAL ADVANTAGES**

- 3-in-1 parka = 1 winter parka, 1 fleece jacket, 1 parka for spring and automn
- Water resistant parka with sealed seams
- · Removable inner jacket in fleece
- Two-ways zipper for more comfort when sitting
- Polar lined collar
- Concealed and lined hood

- Tightening hood with collar scarf closing
- Lined sleeves
- Tightening cuffs
- Tightening bottom
- Tightening waist
- Many pockets