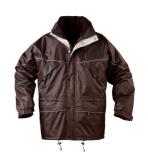

## PARKA ISA 3IN1

Ref: 5ISAB

Range Seasons

## **GENERAL DESCRIPTION AND MATERIALS**

- Outshell: 100 % polyester pongee,
   PVC coated, water resistant, sealed seams
- Lining: 100 % polyester mesh, bottom and sleeves 100% nylon
- Inner jacket: **removable, black 100% polyester fleece** with 2 bottom pockets
- Closing by two-ways zipper up to the top of the collar, double flap with snap fasteners
- Concealed polyamide lined hood with tightening rubber band and block cord, collar scarf closing by 1 scratch

- Lined sleeves, elasticated wrist adjustable by scratch
- Elasticated bottom adjustable with central block cords
- Waist elasticated tightening with outside block cords on sides
- 2 pockets at the bottom, horizontal with zipper and flap
- 2 pockets on the top, oblique with zipper and flap
- 1 inside pocket, vertical with zipper
- 1 inside pocket with zipper which can be used without the lining
- Reflective pipings

## **SPECIFICAL ADVANTAGES**

- 3-in-1 parka = 1 winter parka, 1 fleece jacket, 1 parka for spring and automn
- Water resistant parka with sealed seams
- · Removable inner jacket in fleece
- Two-ways zipper for more comfort when sitting
- Polar lined collar
- Concealed and lined hood

- Tightening hood with collar scarf closing
- Lined sleeves
- Tightening cuffs
- Tightening bottom
- Tightening waist
- Many pockets