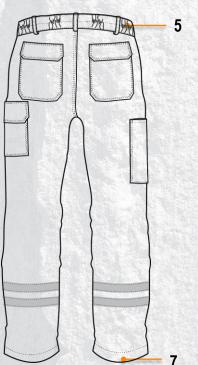

#### **DESIGN & TECHNICITY**

|   | P |   |
|---|---|---|
| 0 |   |   |
|   |   | T |

1. Fasteners Zipper fasteners

| <ul> <li>2. Pockets</li> <li>2 back pockets with flaps fastened with press buttons</li> <li>2 Italian pockets</li> <li>1 cargo pocket with flaps fastened by press buttons</li> <li>1 tool pocket with an opening of 7 cm</li> </ul> |
|--------------------------------------------------------------------------------------------------------------------------------------------------------------------------------------------------------------------------------------|
| <ul> <li>3. Knee pockets</li> <li>2 knee pockets with adjustable height and bottom opening</li> </ul>                                                                                                                                |
| <ul><li>4. Tagging collar</li><li>1 tagging collar at the waist</li></ul>                                                                                                                                                            |
| <ul><li>5. Waist</li><li>Elastic waist with loops at the waist for a belt</li></ul>                                                                                                                                                  |
| <ul><li>6. Retro-reflective bands</li><li>Fire retardant retro-reflective bands</li></ul>                                                                                                                                            |
| 7. Hem<br>• Removable 5 CM hem                                                                                                                                                                                                       |
| <ul><li>8. Icon</li><li>Icons for the standards on the flap of the cargo pocket</li></ul>                                                                                                                                            |