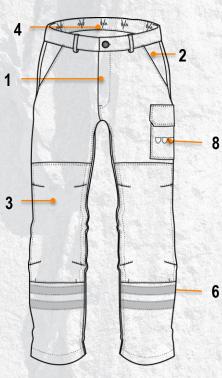

#### **DESIGN & TECHNICITY**

|   | P |   |
|---|---|---|
| 0 |   |   |
|   |   | T |

1. Fasteners Zipper fasteners

| <ul> <li>2. Pockets</li> <li>2 back pockets with flaps fastened with press buttons</li> <li>2 Italian pockets</li> <li>1 cargo pocket with flaps fastened by press buttons</li> <li>1 tool pocket with an opening of 7 cm</li> </ul> |
|--------------------------------------------------------------------------------------------------------------------------------------------------------------------------------------------------------------------------------------|
| <ul> <li>3. Knee pockets</li> <li>2 knee pockets with adjustable height and bottom opening</li> </ul>                                                                                                                                |
| <ul><li>4. Tagging collar</li><li>1 tagging collar at the waist</li></ul>                                                                                                                                                            |
| <ul><li>5. Waist</li><li>Elastic waist with loops at the waist for a belt</li></ul>                                                                                                                                                  |
| <ul><li>6. Retro-reflective bands</li><li>Fire retardant retro-reflective bands</li></ul>                                                                                                                                            |
| 7. Hem<br>• Removable 5 CM hem                                                                                                                                                                                                       |
| <ul><li>8. Icon</li><li>Icons for the standards on the flap of the cargo pocket</li></ul>                                                                                                                                            |