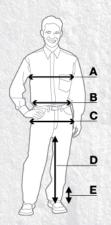

|   | xs<br>0 |    | S  |     | м   |     | L   |     | XL  |     | XXL |      | XXXL |     | XXXXL |     |
|---|---------|----|----|-----|-----|-----|-----|-----|-----|-----|-----|------|------|-----|-------|-----|
|   |         |    | 1  |     | 2   |     | 3   |     | 4   |     | 5   |      | 6    |     | 7     |     |
|   | 36      | 38 | 40 | 42  | 44  | 46  | 48  | 50  | 52  | 54  | 56  | 58   | 60   | 62  | 64    | 66  |
| A | 81      | 88 | 89 | 96  | 97  | 104 | 105 | 112 | 113 | 120 | 121 | 128  | 129  | 136 | 137   | 144 |
| в | 69      | 76 | 77 | 84  | 85  | 92  | 93  | 100 | 101 | 108 | 109 | 116  | 117  | 124 | 125   | 132 |
| с | 85      | 92 | 93 | 100 | 101 | 108 | 109 | 116 | 117 | 124 | 125 | 132  | 133  | 140 | 141   | 147 |
| D | 7       | 8  | 8  | 0   | 80  |     | 82  |     | 82  |     | 84  |      | 84   |     | 86    |     |
| E | 5       |    | ļ  | 5   | -,  | 5   | 5   |     | 5   |     | 5   |      | 5    |     | 5     |     |
|   |         |    |    |     |     |     |     |     |     |     |     | 1227 |      |     |       |     |