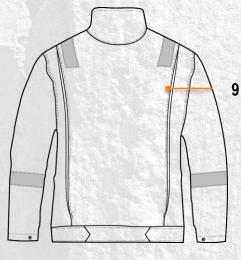

### **DESIGN & TECHNICITY**

|          | <ol> <li>Neck</li> <li>Mandarin collar fastened with press button</li> <li>Fasteners</li> <li>Zipper fasteners &amp; flap fastened</li> <li>Sleeves</li> <li>Long sleeves with cuffs which can be adjusted with press buttons</li> </ol> |
|----------|------------------------------------------------------------------------------------------------------------------------------------------------------------------------------------------------------------------------------------------|
|          | <ul> <li>4. Pockets</li> <li>2 breast pockets with flaps fastened with press buttons</li> <li>1 inner pockets</li> <li>2 bottom pockets with flaps fastened by press buttons</li> </ul>                                                  |
|          | <ul> <li>5. Tagging collar</li> <li>1 tagging collar at the neck</li> </ul>                                                                                                                                                              |
|          | <ul> <li>6. Waist</li> <li>Waist which can be adjusted with a ball and press<br/>buttons</li> </ul>                                                                                                                                      |
|          | <ul> <li>7. Chest loop</li> <li>2 chest loops above the breast pockets</li> </ul>                                                                                                                                                        |
|          | <ul> <li>8. Retro-reflective bands</li> <li>Fire retardant retro-reflective bands</li> </ul>                                                                                                                                             |
|          | <ul><li>9. Back</li><li>Comfort gussets in the back</li></ul>                                                                                                                                                                            |
|          | <ul><li>10. Icons</li><li>Icons for the standards on the left sleeve</li></ul>                                                                                                                                                           |
| Energy . | <ul> <li>11. Markable</li> <li>Markable on chest pocket or back</li> </ul>                                                                                                                                                               |