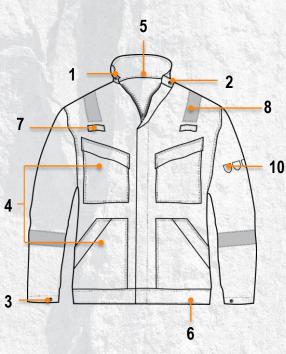

### **DESIGN & TECHNICITY**

|          | <ol> <li>Neck</li> <li>Mandarin collar fastened with press button</li> <li>Fasteners</li> <li>Zipper fasteners &amp; flap fastened</li> <li>Sleeves</li> <li>Long sleeves with cuffs which can be adjusted with press buttons</li> </ol> |
|----------|------------------------------------------------------------------------------------------------------------------------------------------------------------------------------------------------------------------------------------------|
|          | <ul> <li>4. Pockets</li> <li>2 breast pockets with flaps fastened with press buttons</li> <li>1 inner pockets</li> <li>2 bottom pockets with flaps fastened by press buttons</li> </ul>                                                  |
|          | <ul> <li>5. Tagging collar</li> <li>1 tagging collar at the neck</li> </ul>                                                                                                                                                              |
|          | <ul> <li>6. Waist</li> <li>Waist which can be adjusted with a ball and press<br/>buttons</li> </ul>                                                                                                                                      |
|          | <ul> <li>7. Chest loop</li> <li>2 chest loops above the breast pockets</li> </ul>                                                                                                                                                        |
|          | <ul> <li>8. Retro-reflective bands</li> <li>Fire retardant retro-reflective bands</li> </ul>                                                                                                                                             |
|          | <ul><li>9. Back</li><li>Comfort gussets in the back</li></ul>                                                                                                                                                                            |
|          | <ul><li>10. Icons</li><li>Icons for the standards on the left sleeve</li></ul>                                                                                                                                                           |
| Energy . | <ul> <li>11. Markable</li> <li>Markable on chest pocket or back</li> </ul>                                                                                                                                                               |