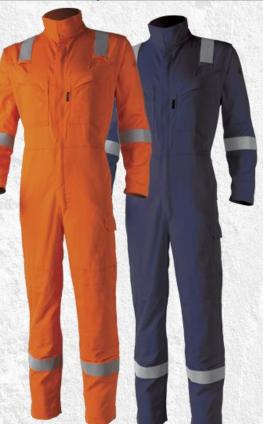

### PRODUCT DESCRIPTION

Material: 78% Cotton, 20% Polyester 2% Antistatic

| FLECTIVE BAND TAPE      |                     | <b>J</b> 📆          |                     |                      |                       |                        |
|-------------------------|---------------------|---------------------|---------------------|----------------------|-----------------------|------------------------|
| SIZE                    | 40 / 42<br><b>S</b> | 44 / 46<br><b>M</b> | 48 / 50<br><b>L</b> | 52 / 54<br><b>XL</b> | 56 / 58<br><b>XXL</b> | 60 / 62<br><b>XXXL</b> |
| THOR COVERALL<br>ORANGE | 8MTHCOS             | 8MTHCOM             | 8MTHCNL             | 8MTHCOL              | 8MTHCOXL              | 8MTHCOXXXL             |
| THOR COVERALL<br>NAVY   | 8MTHCNS             | 8MTHCNM             | 8MTHCNL             | 8MTHCNXL             | 8MTHCNXXL             | 8MTHCNXXXL             |

### DESIGN & TECHNICITY