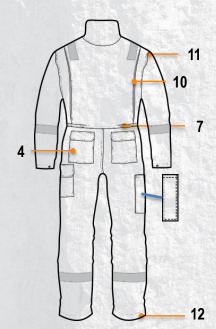

#### 1. Neck

Mandarin collar fastened with press button

#### 2. Fasteners

Zipper fasteners & flap fastened with press buttons

#### 3. Sleeves

 Long sleeves with cuffs which can be adjusted with press buttons

#### 4. Pockets

- 2 breast pockets with flaps fastened with press buttons
- 1 inner pocket
- 2 back pockets with flaps fastened with press buttons
- 2 Italian pockets
- 1 cargo pocket with flaps fastened with press buttons
- 1 tool pocket with an opening of 7 cm

#### 5. Knee pockets

· 2 knee pockets with adjustable height and bottom opening

#### 6. Tagging collar

1 tagging collar at the neck

#### 7. Waist

#### Elastic waist

8. Chest loop 2 chest loops above the breast pockets

#### 9. Retro-reflective bands

Fire retardant retro-reflective bands

### 10. Back

Comfort gussets in the back

#### 11. Seams

Triple stitch seams with reinforcements points

#### 12. Leg length

· Removable 5 CM hem

#### 13. Icons

· Icons for the standards on the left sleeve

#### 14. Markable\*

Markable on chest pocket or back\*

| 36   38   40   42   44   46   48   50   52   54   56   58   60   62   64   66     A                                                                                                                                                                                                                                                                                                                                                                                                                                                                                                                                                                                                                                                     |   | xs    |    | s    |     | м    |     | L   |     | XL  |     | XXL |     | XXXL  |     | XXXXL |     |
|-----------------------------------------------------------------------------------------------------------------------------------------------------------------------------------------------------------------------------------------------------------------------------------------------------------------------------------------------------------------------------------------------------------------------------------------------------------------------------------------------------------------------------------------------------------------------------------------------------------------------------------------------------------------------------------------------------------------------------------------|---|-------|----|------|-----|------|-----|-----|-----|-----|-----|-----|-----|-------|-----|-------|-----|
| 36         38         40         42         44         46         48         50         52         54         56         58         60         62         64         66           A         81         88         89         69         77         104         105         112         113         120         121         128         129         136         137         144           B         69         76         77         84         85         92         93         100         101         108         109         116         117         124         125         132         133         140         141         147           D         78         80         80         82         82         84         84         86 |   | ^3    |    | 3    |     | IVI  |     |     |     | ΛL  |     | AAL |     | ***** |     | AAAAL |     |
| A     81     88     89     96     97     104     105     112     113     120     121     128     129     136     137     144       B     69     76     77     84     85     92     93     100     101     108     109     116     117     124     125     132     133     140     141     147       C     85     92     93     100     101     108     109     116     117     124     125     132     133     140     141     147       D     78     80     80     82     82     82     84     84     86                                                                                                                                                                                                                               |   | 0     |    | 1    |     | 2    |     | 3   |     | 4   |     | 5   |     | 6     |     | 7     |     |
| B         69         76         77         84         85         92         93         100         101         108         109         116         117         124         125         132           C         85         92         93         100         101         108         109         116         117         124         125         132         133         140         141         147           D         78         80         80         82         82         84         84         86                                                                                                                                                                                                                                 |   | 36    | 38 | 40   | 42  | 44   | 46  | 48  | 50  | 52  | 54  | 56  | 58  | 60    | 62  | 64    | 66  |
| C         85         92         93         100         101         108         109         116         117         124         125         132         133         140         141         147           D         78         80         80         82         82         84         84         86                                                                                                                                                                                                                                                                                                                                                                                                                                      | A | 81    | 88 | 89   | 96  | 97   | 104 | 105 | 112 | 113 | 120 | 121 | 128 | 129   | 136 | 137   | 144 |
| D 78 80 80 82 82 84 84 86                                                                                                                                                                                                                                                                                                                                                                                                                                                                                                                                                                                                                                                                                                               | В | 69    | 76 | 77   | 84  | 85   | 92  | 93  | 100 | 101 | 108 | 109 | 116 | 117   | 124 | 125   | 132 |
|                                                                                                                                                                                                                                                                                                                                                                                                                                                                                                                                                                                                                                                                                                                                         | С | 85    | 92 | 93   | 100 | 101  | 108 | 109 | 116 | 117 | 124 | 125 | 132 | 133   | 140 | 141   | 147 |
| E 5 5 5 5 5 5 5 5                                                                                                                                                                                                                                                                                                                                                                                                                                                                                                                                                                                                                                                                                                                       | D | 78 80 |    | 80 8 |     | 2 82 |     | 12  | 84  |     | 84  |     | 86  |       |     |       |     |
|                                                                                                                                                                                                                                                                                                                                                                                                                                                                                                                                                                                                                                                                                                                                         | E | 5     |    |      | 5   | .,   | 5   | 5   |     | 5   |     | 5   |     | 5     |     | 5     |     |