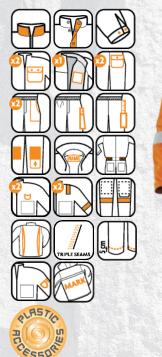

#### 1. Neck

Mandarin collar fastened with press button

#### 2. Fasteners

Zipper fasteners & flap fastened with press buttons

#### 3. Sleeves

 Long sleeves with cuffs which can be adjusted with press buttons

#### 4. Pockets

- 2 breast pockets with flaps fastened with press buttons
- 1 inner pocket
- 2 back pockets with flaps fastened with press buttons
- 2 Italian pockets
- 1 cargo pocket with flaps fastened with press buttons
- 1 tool pocket with an opening of 7 cm

#### 5. Knee pockets

· 2 knee pockets with adjustable height and bottom opening

#### 6. Tagging collar

1 tagging collar at the neck

#### Elastic waist

8. Chest loop 2 chest loops above the breast pockets

#### 9. Retro-reflective bands

Fire retardant retro-reflective bands

### 10. Back

Comfort gussets in the back

#### 11. Seams

Triple stitch seams with reinforcements points

#### 12. Leg length

· Removable 5 CM hem

#### 13. Icons

· Icons for the standards on the left sleeve

#### 14. Markable\*

Markable on chest pocket or back\*

| 36   38   40   42   44   46   48   50   52   54   56   58   60   62   64   66     A                                                                                                                                                                                                                                                                                                                                                                                                                                                                                                                                                                                                                                                     |   | xs    |    | s    |     | м    |     | L   |     | XL  |     | XXL |     | XXXL  |     | XXXXL |     |
|-----------------------------------------------------------------------------------------------------------------------------------------------------------------------------------------------------------------------------------------------------------------------------------------------------------------------------------------------------------------------------------------------------------------------------------------------------------------------------------------------------------------------------------------------------------------------------------------------------------------------------------------------------------------------------------------------------------------------------------------|---|-------|----|------|-----|------|-----|-----|-----|-----|-----|-----|-----|-------|-----|-------|-----|
| 36         38         40         42         44         46         48         50         52         54         56         58         60         62         64         66           A         81         88         89         69         77         104         105         112         113         120         121         128         129         136         137         144           B         69         76         77         84         85         92         93         100         101         108         109         116         117         124         125         132         133         140         141         147           D         78         80         80         82         82         84         84         86 |   | ^3    |    | 3    |     | IVI  |     |     |     | ΛL  |     | AAL |     | ***** |     | AAAAL |     |
| A     81     88     89     96     97     104     105     112     113     120     121     128     129     136     137     144       B     69     76     77     84     85     92     93     100     101     108     109     116     117     124     125     132     133     140     141     147       C     85     92     93     100     101     108     109     116     117     124     125     132     133     140     141     147       D     78     80     80     82     82     82     84     84     86                                                                                                                                                                                                                               |   | 0     |    | 1    |     | 2    |     | 3   |     | 4   |     | 5   |     | 6     |     | 7     |     |
| B         69         76         77         84         85         92         93         100         101         108         109         116         117         124         125         132           C         85         92         93         100         101         108         109         116         117         124         125         132         133         140         141         147           D         78         80         80         82         82         84         84         86                                                                                                                                                                                                                                 |   | 36    | 38 | 40   | 42  | 44   | 46  | 48  | 50  | 52  | 54  | 56  | 58  | 60    | 62  | 64    | 66  |
| C         85         92         93         100         101         108         109         116         117         124         125         132         133         140         141         147           D         78         80         80         82         82         84         84         86                                                                                                                                                                                                                                                                                                                                                                                                                                      | A | 81    | 88 | 89   | 96  | 97   | 104 | 105 | 112 | 113 | 120 | 121 | 128 | 129   | 136 | 137   | 144 |
| D 78 80 80 82 82 84 84 86                                                                                                                                                                                                                                                                                                                                                                                                                                                                                                                                                                                                                                                                                                               | В | 69    | 76 | 77   | 84  | 85   | 92  | 93  | 100 | 101 | 108 | 109 | 116 | 117   | 124 | 125   | 132 |
|                                                                                                                                                                                                                                                                                                                                                                                                                                                                                                                                                                                                                                                                                                                                         | С | 85    | 92 | 93   | 100 | 101  | 108 | 109 | 116 | 117 | 124 | 125 | 132 | 133   | 140 | 141   | 147 |
| E 5 5 5 5 5 5 5 5                                                                                                                                                                                                                                                                                                                                                                                                                                                                                                                                                                                                                                                                                                                       | D | 78 80 |    | 80 8 |     | 2 82 |     | 12  | 84  |     | 84  |     | 86  |       |     |       |     |
|                                                                                                                                                                                                                                                                                                                                                                                                                                                                                                                                                                                                                                                                                                                                         | E | 5     |    |      | 5   | .,   | 5   | 5   |     | 5   |     | 5   |     | 5     |     | 5     |     |