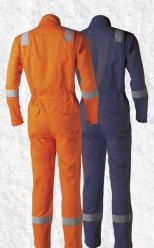

### PRODUCT DESCRIPTION

Material: 78% Cotton, 20% Polyester 2% Antistatic

| FLECTIVE BAND TAPE      |                     | <b>J</b> 📆          |                     |                      |                       |                        |
|-------------------------|---------------------|---------------------|---------------------|----------------------|-----------------------|------------------------|
| SIZE                    | 40 / 42<br><b>S</b> | 44 / 46<br><b>M</b> | 48 / 50<br><b>L</b> | 52 / 54<br><b>XL</b> | 56 / 58<br><b>XXL</b> | 60 / 62<br><b>XXXL</b> |
| THOR COVERALL<br>ORANGE | 8MTHCOS             | 8MTHCOM             | 8MTHCNL             | 8MTHCOL              | 8MTHCOXL              | 8MTHCOXXXL             |
| THOR COVERALL<br>NAVY   | 8MTHCNS             | 8MTHCNM             | 8MTHCNL             | 8MTHCNXL             | 8MTHCNXXL             | 8MTHCNXXXL             |

### DESIGN & TECHNICITY