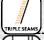

ened with press button

#### 2. Fasteners

Zipper fasteners & flap fastened with press buttons

#### 3. Sleeves

 Long sleeves with cuffs which can be adjusted with press buttons



#### 4. Pockets

- 2 breast pockets with flaps fastened with press buttons
- 1 inner pocket
- 2 back pockets with flaps fastened with press buttons
- 2 Italian pockets
- 1 cargo pocket with flaps fastened with press buttons
- 1 tool pocket with an opening of 7 cm



#### 5. Knee pockets

· 2 knee pockets with adjustable height and bottom opening



#### 6. Tagging collar

1 tagging collar at the neck



#### 7. Waist



#### Elastic waist

8. Chest loop 2 chest loops above the breast pockets



#### 9. Retro-reflective bands

Fire retardant retro-reflective bands





### 10. Back

Comfort gussets in the back



#### 11. Seams

Triple stitch seams with reinforcements points



#### 12. Leg length

· Removable 5 CM hem



#### 13. Icons

· Icons for the standards on the left sleeve





#### 14. Markable\*

Markable on chest pocket or back\*



| 36   38   40   42   44   46   48   50   52   54   56   58   60   62   64   66     A