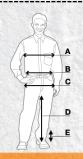

#### 14. Markable\*

Markable on chest pocket or back\*

| 36   38   40   42   44   46   48   50   52   54   56   58   60   62   64   66     A                                                                                                                                                                                                                                                                                                                                                                                                                                                                                                                                                                                                                                                     |   | xs    |    | s    |     | м    |     | L   |     | XL  |     | XXL |     | XXXL  |     | XXXXL |     |
|-----------------------------------------------------------------------------------------------------------------------------------------------------------------------------------------------------------------------------------------------------------------------------------------------------------------------------------------------------------------------------------------------------------------------------------------------------------------------------------------------------------------------------------------------------------------------------------------------------------------------------------------------------------------------------------------------------------------------------------------|---|-------|----|------|-----|------|-----|-----|-----|-----|-----|-----|-----|-------|-----|-------|-----|
| 36         38         40         42         44         46         48         50         52         54         56         58         60         62         64         66           A         81         88         89         69         77         104         105         112         113         120         121         128         129         136         137         144           B         69         76         77         84         85         92         93         100         101         108         109         116         117         124         125         132         133         140         141         147           D         78         80         80         82         82         84         84         86 |   | ^3    |    | 3    |     | IVI  |     |     |     | ΛL  |     | AAL |     | ***** |     | AAAAL |     |
| A     81     88     89     96     97     104     105     112     113     120     121     128     129     136     137     144       B     69     76     77     84     85     92     93     100     101     108     109     116     117     124     125     132     133     140     141     147       C     85     92     93     100     101     108     109     116     117     124     125     132     133     140     141     147       D     78     80     80     82     82     82     84     84     86                                                                                                                                                                                                                               |   | 0     |    | 1    |     | 2    |     | 3   |     | 4   |     | 5   |     | 6     |     | 7     |     |
| B         69         76         77         84         85         92         93         100         101         108         109         116         117         124         125         132           C         85         92         93         100         101         108         109         116         117         124         125         132         133         140         141         147           D         78         80         80         82         82         84         84         86                                                                                                                                                                                                                                 |   | 36    | 38 | 40   | 42  | 44   | 46  | 48  | 50  | 52  | 54  | 56  | 58  | 60    | 62  | 64    | 66  |
| C         85         92         93         100         101         108         109         116         117         124         125         132         133         140         141         147           D         78         80         80         82         82         84         84         86                                                                                                                                                                                                                                                                                                                                                                                                                                      | A | 81    | 88 | 89   | 96  | 97   | 104 | 105 | 112 | 113 | 120 | 121 | 128 | 129   | 136 | 137   | 144 |
| D 78 80 80 82 82 84 84 86                                                                                                                                                                                                                                                                                                                                                                                                                                                                                                                                                                                                                                                                                                               | В | 69    | 76 | 77   | 84  | 85   | 92  | 93  | 100 | 101 | 108 | 109 | 116 | 117   | 124 | 125   | 132 |
|                                                                                                                                                                                                                                                                                                                                                                                                                                                                                                                                                                                                                                                                                                                                         | С | 85    | 92 | 93   | 100 | 101  | 108 | 109 | 116 | 117 | 124 | 125 | 132 | 133   | 140 | 141   | 147 |
| E 5 5 5 5 5 5 5 5                                                                                                                                                                                                                                                                                                                                                                                                                                                                                                                                                                                                                                                                                                                       | D | 78 80 |    | 80 8 |     | 2 82 |     | 12  | 84  |     | 84  |     | 86  |       |     |       |     |
|                                                                                                                                                                                                                                                                                                                                                                                                                                                                                                                                                                                                                                                                                                                                         | E | 5     |    |      | 5   | .,   | 5   | 5   |     | 5   |     | 5   |     | 5     |     | 5     |     |