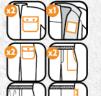

#### 1. Neck

Mandarin collar fastened with press button

#### 2. Fasteners

Zipper fasteners & flap fastened with press buttons

#### 3. Sleeves

 Long sleeves with cuffs which can be adjusted with press buttons

#### 4. Pockets

- 2 breast pockets with flaps fastened with press buttons
- 1 inner pocket
- 2 back pockets with flaps fastened with press buttons
- 2 Italian pockets
- 1 cargo pocket with flaps fastened with press buttons
- 1 tool pocket with an opening of 7 cm

#### 5. Knee pockets

· 2 knee pockets with adjustable height and bottom opening

#### 6. Tagging collar

1 tagging collar at the neck

#### 7. Waist

#### Elastic waist

8. Chest loop 2 chest loops above the breast pockets

#### 9. Retro-reflective bands

Fire retardant retro-reflective bands

### 10. Back

Comfort gussets in the back

#### 11. Seams

Triple stitch seams with reinforcements points

#### 12. Leg length

· Removable 5 CM hem

#### 13. Icons

· Icons for the standards on the left sleeve

#### 14. Markable\*

Markable on chest pocket or back\*

| 36   38   40   42   44   46   48   50   52   54   56   58   60   62   64   66     A                                                                                                                                                                                                                                                                                                                                                                                                                                                                                                                                                                                                                                                     |   | xs    |    | s    |     | м    |     | L   |     | XL  |     | XXL |     | XXXL  |     | XXXXL |     |
|-----------------------------------------------------------------------------------------------------------------------------------------------------------------------------------------------------------------------------------------------------------------------------------------------------------------------------------------------------------------------------------------------------------------------------------------------------------------------------------------------------------------------------------------------------------------------------------------------------------------------------------------------------------------------------------------------------------------------------------------|---|-------|----|------|-----|------|-----|-----|-----|-----|-----|-----|-----|-------|-----|-------|-----|
| 36         38         40         42         44         46         48         50         52         54         56         58         60         62         64         66           A         81         88         89         69         77         104         105         112         113         120         121         128         129         136         137         144           B         69         76         77         84         85         92         93         100         101         108         109         116         117         124         125         132         133         140         141         147           D         78         80         80         82         82         84         84         86 |   | ^3    |    | 3    |     | IVI  |     |     |     | ΛL  |     | AAL |     | ***** |     | AAAAL |     |
| A     81     88     89     96     97     104     105     112     113     120     121     128     129     136     137     144       B     69     76     77     84     85     92     93     100     101     108     109     116     117     124     125     132     133     140     141     147       C     85     92     93     100     101     108     109     116     117     124     125     132     133     140     141     147       D     78     80     80     82     82     82     84     84     86                                                                                                                                                                                                                               |   | 0     |    | 1    |     | 2    |     | 3   |     | 4   |     | 5   |     | 6     |     | 7     |     |
| B         69         76         77         84         85         92         93         100         101         108         109         116         117         124         125         132           C         85         92         93         100         101         108         109         116         117         124         125         132         133         140         141         147           D         78         80         80         82         82         84         84         86                                                                                                                                                                                                                                 |   | 36    | 38 | 40   | 42  | 44   | 46  | 48  | 50  | 52  | 54  | 56  | 58  | 60    | 62  | 64    | 66  |
| C         85         92         93         100         101         108         109         116         117         124         125         132         133         140         141         147           D         78         80         80         82         82         84         84         86                                                                                                                                                                                                                                                                                                                                                                                                                                      | A | 81    | 88 | 89   | 96  | 97   | 104 | 105 | 112 | 113 | 120 | 121 | 128 | 129   | 136 | 137   | 144 |
| D 78 80 80 82 82 84 84 86                                                                                                                                                                                                                                                                                                                                                                                                                                                                                                                                                                                                                                                                                                               | В | 69    | 76 | 77   | 84  | 85   | 92  | 93  | 100 | 101 | 108 | 109 | 116 | 117   | 124 | 125   | 132 |
|                                                                                                                                                                                                                                                                                                                                                                                                                                                                                                                                                                                                                                                                                                                                         | С | 85    | 92 | 93   | 100 | 101  | 108 | 109 | 116 | 117 | 124 | 125 | 132 | 133   | 140 | 141   | 147 |
| E 5 5 5 5 5 5 5 5                                                                                                                                                                                                                                                                                                                                                                                                                                                                                                                                                                                                                                                                                                                       | D | 78 80 |    | 80 8 |     | 2 82 |     | 12  | 84  |     | 84  |     | 86  |       |     |       |     |
|                                                                                                                                                                                                                                                                                                                                                                                                                                                                                                                                                                                                                                                                                                                                         | E | 5     |    |      | 5   | .,   | 5   | 5   |     | 5   |     | 5   |     | 5     |     | 5     |     |