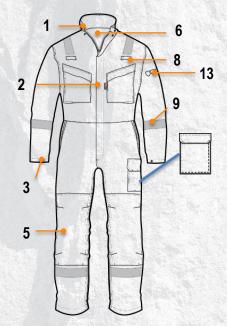

#### 1. Neck

Mandarin collar fastened with press button

#### 2. Fasteners

Zipper fasteners & flap fastened with press buttons

#### 3. Sleeves

 Long sleeves with cuffs which can be adjusted with press buttons

#### 4. Pockets

- 2 breast pockets with flaps fastened with press buttons
- 1 inner pocket
- 2 back pockets with flaps fastened with press buttons
- 2 Italian pockets
- 1 cargo pocket with flaps fastened with press buttons
- 1 tool pocket with an opening of 7 cm

#### 5. Knee pockets

· 2 knee pockets with adjustable height and bottom opening

#### 6. Tagging collar

1 tagging collar at the neck

#### 7. Waist

#### Elastic waist

8. Chest loop 2 chest loops above the breast pockets

#### 9. Retro-reflective bands

Fire retardant retro-reflective bands

### 10. Back

Comfort gussets in the back

#### 11. Seams

Triple stitch seams with reinforcements points

#### 12. Leg length

· Removable 5 CM hem

#### 13. Icons

· Icons for the standards on the left sleeve

#### 14. Markable\*

Markable on chest pocket or back\*

| 36   38   40   42   44   46   48   50   52   54   56   58   60   62   64   66     A                                                                                                                                                                                                                                                                                                                                                                                                                                                                                                                                                                                                                                                     |   | xs    |    | s    |     | м    |     | L   |     | XL  |     | XXL |     | XXXL  |     | XXXXL |     |
|-----------------------------------------------------------------------------------------------------------------------------------------------------------------------------------------------------------------------------------------------------------------------------------------------------------------------------------------------------------------------------------------------------------------------------------------------------------------------------------------------------------------------------------------------------------------------------------------------------------------------------------------------------------------------------------------------------------------------------------------|---|-------|----|------|-----|------|-----|-----|-----|-----|-----|-----|-----|-------|-----|-------|-----|
| 36         38         40         42         44         46         48         50         52         54         56         58         60         62         64         66           A         81         88         89         69         77         104         105         112         113         120         121         128         129         136         137         144           B         69         76         77         84         85         92         93         100         101         108         109         116         117         124         125         132         133         140         141         147           D         78         80         80         82         82         84         84         86 |   | ^3    |    | 3    |     | IVI  |     |     |     | ΛL  |     | AAL |     | ***** |     | AAAAL |     |
| A     81     88     89     96     97     104     105     112     113     120     121     128     129     136     137     144       B     69     76     77     84     85     92     93     100     101     108     109     116     117     124     125     132     133     140     141     147       C     85     92     93     100     101     108     109     116     117     124     125     132     133     140     141     147       D     78     80     80     82     82     82     84     84     86                                                                                                                                                                                                                               |   | 0     |    | 1    |     | 2    |     | 3   |     | 4   |     | 5   |     | 6     |     | 7     |     |
| B         69         76         77         84         85         92         93         100         101         108         109         116         117         124         125         132           C         85         92         93         100         101         108         109         116         117         124         125         132         133         140         141         147           D         78         80         80         82         82         84         84         86                                                                                                                                                                                                                                 |   | 36    | 38 | 40   | 42  | 44   | 46  | 48  | 50  | 52  | 54  | 56  | 58  | 60    | 62  | 64    | 66  |
| C         85         92         93         100         101         108         109         116         117         124         125         132         133         140         141         147           D         78         80         80         82         82         84         84         86                                                                                                                                                                                                                                                                                                                                                                                                                                      | A | 81    | 88 | 89   | 96  | 97   | 104 | 105 | 112 | 113 | 120 | 121 | 128 | 129   | 136 | 137   | 144 |
| D 78 80 80 82 82 84 84 86                                                                                                                                                                                                                                                                                                                                                                                                                                                                                                                                                                                                                                                                                                               | В | 69    | 76 | 77   | 84  | 85   | 92  | 93  | 100 | 101 | 108 | 109 | 116 | 117   | 124 | 125   | 132 |
|                                                                                                                                                                                                                                                                                                                                                                                                                                                                                                                                                                                                                                                                                                                                         | С | 85    | 92 | 93   | 100 | 101  | 108 | 109 | 116 | 117 | 124 | 125 | 132 | 133   | 140 | 141   | 147 |
| E 5 5 5 5 5 5 5 5                                                                                                                                                                                                                                                                                                                                                                                                                                                                                                                                                                                                                                                                                                                       | D | 78 80 |    | 80 8 |     | 2 82 |     | 12  | 84  |     | 84  |     | 86  |       |     |       |     |
|                                                                                                                                                                                                                                                                                                                                                                                                                                                                                                                                                                                                                                                                                                                                         | E | 5     |    |      | 5   | .,   | 5   | 5   |     | 5   |     | 5   |     | 5     |     | 5     |     |