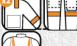

#### 1. Neck

Mandarin collar fastened with press button

#### 2. Fasteners

Zipper fasteners & flap fastened with press buttons

#### 3. Sleeves

 Long sleeves with cuffs which can be adjusted with press buttons

#### 4. Pockets

- 2 breast pockets with flaps fastened with press buttons
- 1 inner pocket
- 2 back pockets with flaps fastened with press buttons
- 2 Italian pockets
- 1 cargo pocket with flaps fastened with press buttons
- 1 tool pocket with an opening of 7 cm

#### 5. Knee pockets

· 2 knee pockets with adjustable height and bottom opening

#### 6. Tagging collar

1 tagging collar at the neck

#### Elastic waist

8. Chest loop 2 chest loops above the breast pockets

#### 9. Retro-reflective bands

Fire retardant retro-reflective bands

### 10. Back

Comfort gussets in the back