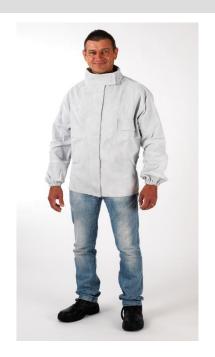

## **WELDER'S JACKET**

## **GENERAL DESCRIPTION AND MATERIALS**

- Split cow leather jacket
- Flap with scratch
- Mao collar

### SPECIFICAL ADVANTAGES

Solidity

Tightening cuffs

• Thightening elastic cuffs

• Heat resistance

### MAIN APPLICATION FIELDS

Welding