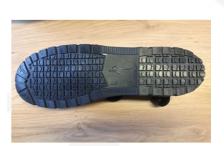

## Description

**PPE Type :** 

**Product reference :** Construction and material of outsole : overshoe of protection against impact, compression, penetration and slip resistance VISITOR INTEGRAL

Manufacture one-piece obtained by rubber compression vulcanized, adhesion of the insert anti-perforation and adhesion of the toecap

### **Pictures**:

**Reference standard :** 

CE VISITOR INTEGRAL O/15866 SIZE M - Q4/2020 Meersbloem-Melden 42 B-9700 Oudenaarde **BELGIUM** MADE IN CHINA

Expert statement based on some requirements of the european standard EN ISO 20345 : 2011