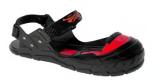

## Description

**PPE Type :** 

**Product reference :** Construction and material of outsole : overshoe of protection against impact, compression, penetration and slip resistance VISITOR INTEGRAL

Manufacture one-piece obtained by rubber compression vulcanized, adhesion of the insert anti-perforation and adhesion of the toecap

### **Pictures**:

**Reference standard :** 

CE VISITOR INTEGRAL O/15866 SIZE M - Q4/2020 Meersbloem-Melden 42 B-9700 Oudenaarde **BELGIUM** MADE IN CHINA

Expert statement based on some requirements of the european standard EN ISO 20345 : 2011